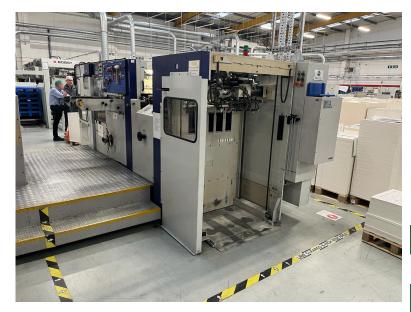

## **BOBST SP 76 E**

**Reference** 24036416

**Manufacturer** Bobst

Model SP 76 E

**Year** 2000

**Serial Number** 057003903

**N.of Impressions** 241

**REQUIRE MORE INFO-QUOTATION** 

## **Accessories**

- · CUBE control system
- Pull lay operator side
- All books, electrical scheme, manual instruction books, spare parts books and standard tools
- Upper and lower stripping equipment (pins, bars, tools, etc.)
- Stripping Pre make ready table
- 1 die-cutting upper stripping frame with Quick Lock
- Cutting plate with micrometric adjustment for 1 mm thin plates
- Centerline System for Quick Job Changeovers
- Non-stop delivery with belt convey
- 7.000 speed/h (depending on cardboard and type of iob feature)
- Machine elevated
- Normal die cutting plate 4 mm