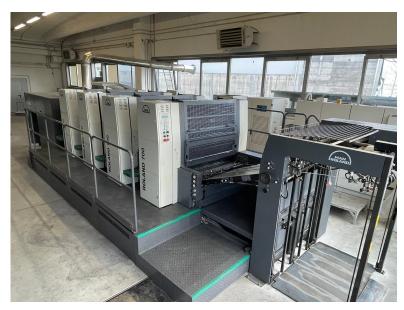

## **MANROLAND R 700-4**

**Reference** 23036389

**Type** 4 colors

**Manufacturer** Manroland

Model R 700-4

**Year** 2003

Serial Number 30769

N.of Impressions 96