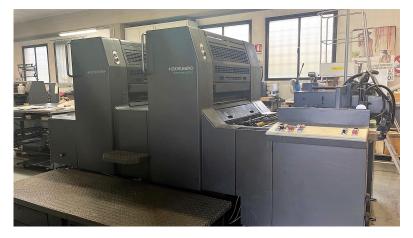

## **HEIDELBERG SM74-2**

**Reference** 23036333

**Type** 2 colors

Manufacturer Heidelberg

Model SM74-2

**Year** 1996

Serial Number 621938

N.of Impressions 22

## **Accessories**

- CP TRONIC
- · Suction belts on feeder
- Steel plate on feeder
- Electronic side lays control
- Preset on feeder: Syde laycontrolled by CPTronic for the paper size
- No. 2 Eltex ion blowers on feeder
- Eltex antistatic in feeder
- Alcolor damping
- · Baldwin cooling and circulation device
- Automatic ink wash-up device controlled by CP TRONIC
- Automatic blanket and impression cylinders wash-up device controlled by CP TRONIC
- Autoplate
- Plate and impression chromed cylinders
- Grafix Alphatronic 200 powder spray
- Steel plate on delivery
- · Sheet decurler by CPTRONIC
- Speed 15.000 s/h