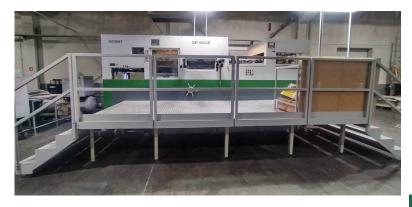

## **BOBST SP 104 E**

**Reference** 23036313

**Manufacturer** Bobst

Model SP 104 E

**Year** 1998

**Serial Number** 057804602

**REQUIRE MORE INFO-QUOTATION** 

**VIEW DETAILS-GALLERY-VIDEO** 