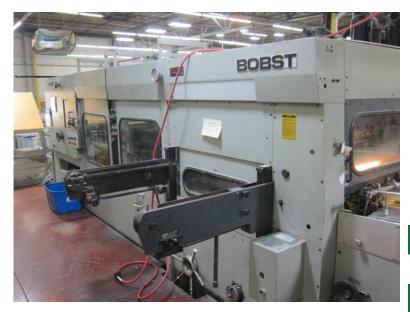

## **BOBST SP 130 ER**

**Reference** 21036037

**Manufacturer** Bobst

Model SP 130 ER

**Year** 1985

Serial Number 057700302

N.of Impressions 73000

**REQUIRE MORE INFO-QUOTATION** 