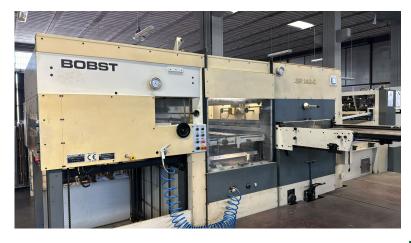

## **BOBST SP 142 E**

**Reference** 20035625

**Type** Die

Cutting/fustellatrici

**Manufacturer** Bobst

Model SP 142 E

**Year** 1998

Serial Number 057406402

## **Accessories**

- Centerline
- Non-stop on feeder with swords
- · Motorized head feeder
- · Automatic shift for the platform
- Pull lay operator side
- Push lay opposite operator side
- Universal feeder
- 1 central stripping quick lock
- 1 die chase closed bottom
- Upper pull-out frame for stripping with 3-point locking complete with all its standard equipment
- 1 lower stripping frame with all its standard equipment with 3 points
- Micrometric system with compensating plate and 1 mm small metals sheet
- Non-stop delivery with belt convey
- · Guillotine device for front trim
- Outside table for ejection preparation
- Frame loader (Die-cutting frame turn around): allows the change and preparation of the frame and the die cutting corresponding to the next job (Includes an increase in the surface of the platform)